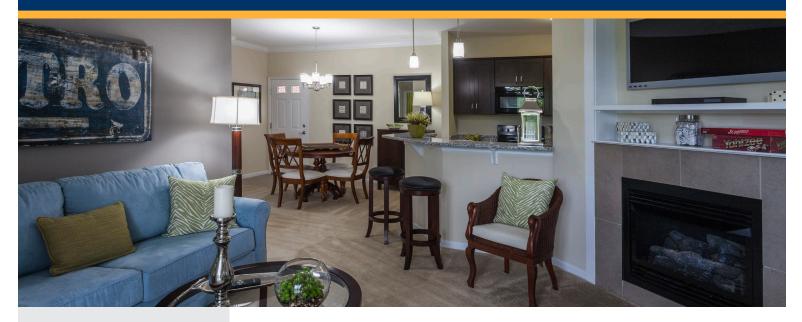

### LUXURY AMENITIES & STANDARD FEATURES ONE AND TWO BEDROOM APARTMENTS AND THREE BEDROOM TOWNHOMES

## HIGHLIGHTS AT HOME

- Individual private entrance with covered entryway
- Full-size washer and dryer
- Gas fireplace
- Expansive living space
- Custom built-in shelving
- Gourmet kitchens
- 36" espresso cabinetry with brushed nickel hardware\*
- Granite countertops\*
- Custom tiled kitchen and entry
- Individually controlled gas heat, hot water, and central air conditioning
- Solid surface Swanstone<sup>®</sup> contoured bathroom sink with brushed nickel fixtures\*
- Ceramic tiled bathrooms
- Covered patio or balcony
- Spacious walk-in closets with organizers
- Plush wall-to-wall carpeting
- Energy saving, Whirlpool<sup>®</sup> frost-free refrigerator/ freezer with ice maker
- Whirlpool<sup>®</sup> self-cleaning ovens
- Whirlpool<sup>®</sup> Microwave ovens
- Whirlpool<sup>®</sup> energy saving dishwasher
- Custom mini-blinds and vertical blinds
- Six foot, insulated thermopane windows
- Attached or detached garages with remote control access available
- Insulated steel front doors with peephole
- Certainteed<sup>®</sup> insulation
- Comcast available